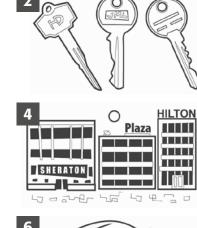

**1** *What are they? They're pens.* 

2 What is it? It's a computer. 3 \_\_\_\_\_

2

**C** Test your memory. Look at the pictures and say the sentences.

- **A** What are they?
- **B** They're pens.

**a** Complete the sentence with *my*, *your*, *his*, *her*, *its*, *our*, or *their*.